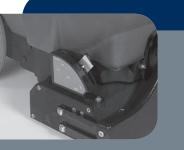

Floating vacuum shoe follows the contour of the carpet for superior recovery.

Accessory tools easily attach to quick-connect ports for cleaning upholstery, stairs and other detail areas.